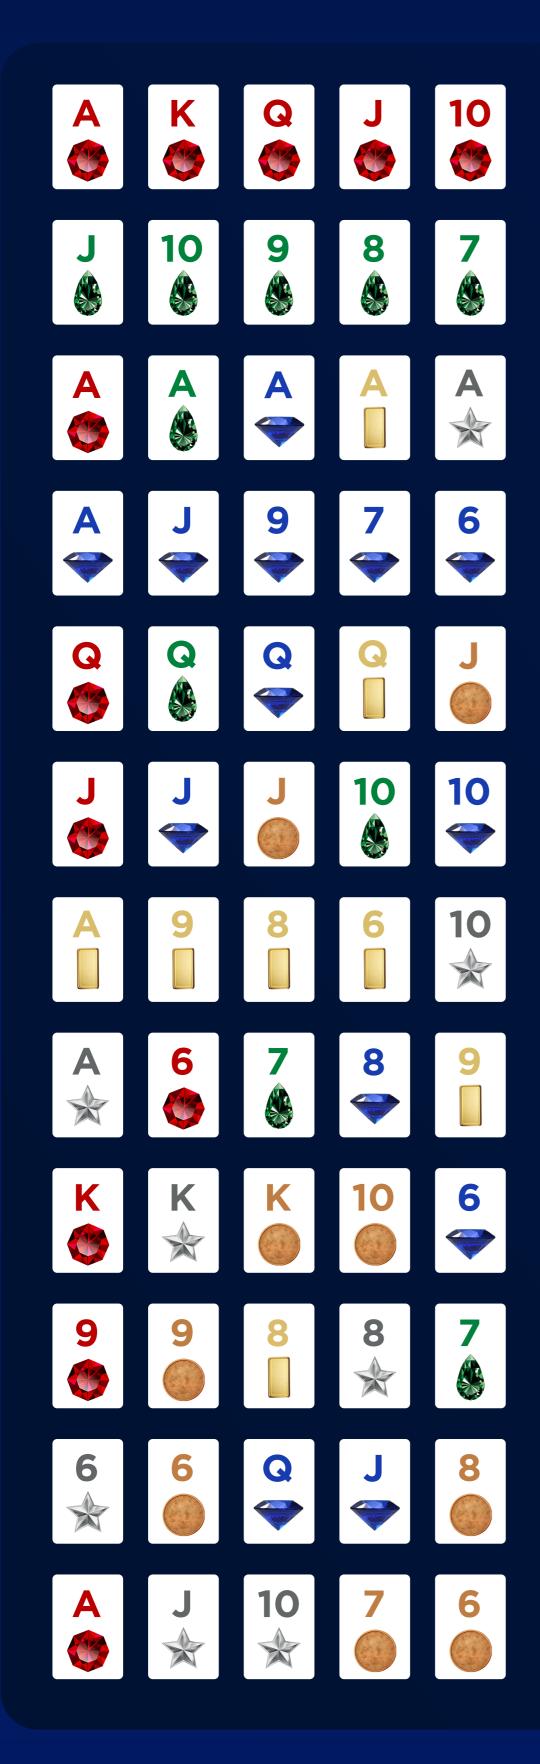

#### **POKER HAND RANKINGS**

# Royal Flush

A, K, Q, J, 10 of the same suit.

# Straight Flush

Five consecutive cards of the same suit.

## Five of a Kind

Five cards of the same rank.

#### Five-Flush

Five cards of the same suit, not in sequence.

## Four of a Kind

Four cards of the same rank.

#### Full House

Three of a kind and a pair.

## Four-Flush

Four cards of the same suit.

# Straight

Five consecutive cards of any suit.

## Three of a Kind

Three cards of the same rank.

#### Two Pairs

Two sets of cards with the same rank.

#### Pair

Two cards of the same rank.

# **High Card**

The highest-ranked card in your hand.

Ruby

**Emerald** 

Sapphire

Gold

Silver

**Bronze**